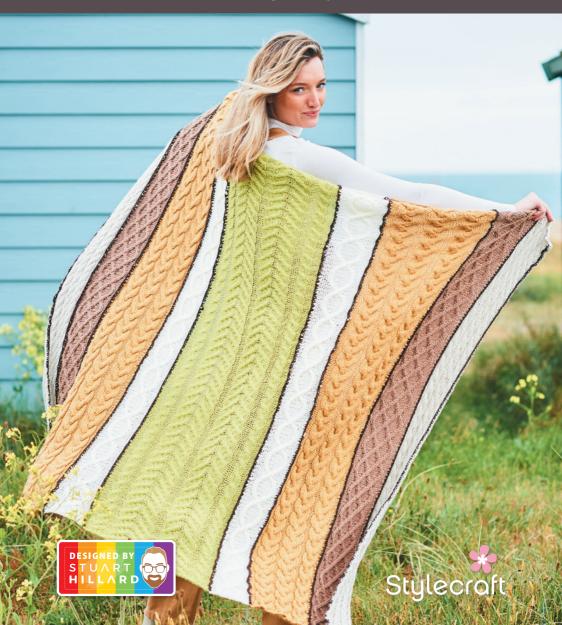

## Cablemagoria Anit Along\* Meadow designed by Stuart Hillard

The Meadow Blanket is made using Special Aran. It has a neutral colour story that has been inspired by nature. When working on this blanket Stuart wanted to create a space for growth and zen with calming, restful and soft tones

Published in five 2 weekly installments starting on Tuesday 11th October, all the patterns will be available to **download FREE** from **wwww.stylecraft-yarns.co.uk.**Why not join our KAL group on facebook for help and support?

## To make the Meadow blanket you will need the following amounts of Special Aran:

1218 Parchment 3 halls

1005 Cream 2 balls

1420 Camel 3 balls

**1064 Mocha** 3 balls

**1822 Pistachio** 2 balls

1004 Dark Brown