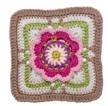

| BLOCK 5 - | LILY PONI | D FLOWER ( | MAKE 4)     |
|-----------|-----------|------------|-------------|
|           |           |            | T. TT TT T. |

| Round        | Colour    |
|--------------|-----------|
| Make 4 chain | Lime      |
| 1            | Lime      |
| 2            | Apricot   |
| 3            | Raspberry |
| 4            | Grape     |
| 5            | Pale Rose |

| 6  | Pale Rose   |
|----|-------------|
| 7  | Candy Floss |
| 8  | Candy Floss |
| 9  | Apricot     |
| 10 | Meadow      |
| 11 | Meadow      |
| 12 | Parchment   |
| 13 | Mocha       |
| 14 | Mocha       |
| 15 | Mocha       |
| 16 | Mocha       |