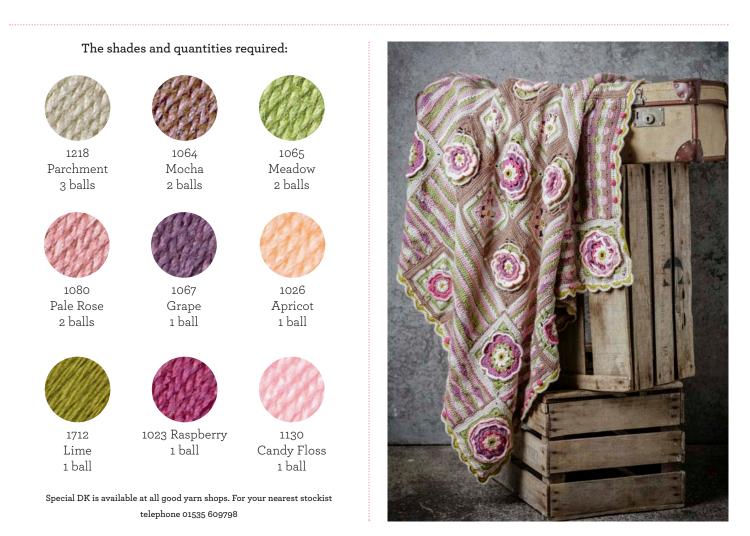

## Lily Pond Cherry Blossoms

New colourway designed by Jane Crowfoot

Crochet Along &

So many people loved the original Lily Pond Blanket that we asked Jane if she had any ideas for a new version. Inspired by the colours of Japanese Cherry Blossoms and the many hues of spring flowering Magnolias, Jane has come up with a new colour variation for the Lily Pond Blanket. This time the fresh tones of Special DK in raspberry, meadow, candy floss, apricot, grape and lime are combined with cool neutrals of mocha and parchment to create a distinctive vintage look.

Below is a list of the shades and quantities required for your project along with helpful charts that show the colour order for each block. Use these charts in conjunction with the Lily Pond patterns which can be found on our website to make your blanket.