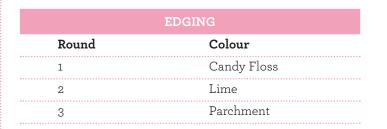

| BLOCK 5 - | LILY PONI | D FLOWER ( | MAKE 4)     |
|-----------|-----------|------------|-------------|
|           |           |            | T. TT TT T. |

| Round        | Colour    |
|--------------|-----------|
| Make 4 chain | Lime      |
| 1            | Lime      |
| 2            | Apricot   |
| 3            | Raspberry |
| 4            | Grape     |
| 5            | Pale Rose |

| 6  | Pale Rose   |
|----|-------------|
| 7  | Candy Floss |
| 8  | Candy Floss |
| 9  | Apricot     |
| 10 | Meadow      |
| 11 | Meadow      |
| 12 | Parchment   |
| 13 | Mocha       |
| 14 | Mocha       |
| 15 | Mocha       |
| 16 | Mocha       |