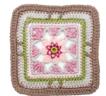

## BLOCK 3 - LILY BOD (MAKE 4)

| Round        | Colour    |
|--------------|-----------|
| Make 4 chain | Lime      |
| 1            | Lime      |
| 2            | Apricot   |
| 3            | Grape     |
| 4            | Lime      |
| 5            | Raspberry |
| 6            | Pale Rose |
| 7            | Parchment |
| 8            | Parchment |
| 9            | Meadow    |
| 10           | Parchment |
| <br>11       | Mocha     |
| <br>12       | Mocha     |
|              |           |