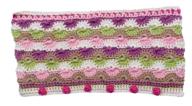

Crochet Along &

| Row           | Colour      |
|---------------|-------------|
| Make 86 chain | Parchment   |
| Foundation    | Parchment   |
| 1             | Parchment   |
| 2             | Pale Rose   |
| 3             | Pale Rose   |
| 4             | Meadow      |
| 5             | Meadow      |
| 6             | Candy Floss |
| 7             | Parchment   |
| 8             | Pale Rose   |
| 9             | Meadow      |
| 10            | Grape       |
| 11            | Parchment   |
| 12            | Pale Rose   |
| 13            | Meadow      |
| 14            | Meadow      |
| 15            | Mocha       |
| 16            | Pale Rose   |
| 17            | Parchment   |
| 18            | Grape       |
| 19            | Meadow      |
| 20            | Mocha       |
| 21            | Parchment   |

| 4      | Pale Rose   |
|--------|-------------|
| 5      | Parchment   |
| 6      | Candy Floss |
| 7      | Meadow      |
| 8      | Parchment   |
| 9      | Mocha       |
| 10     | Mocha       |
| Sewing |             |
| 1      | Grape       |
| 2      | Raspberry   |