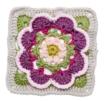

| BLOCK 8 – LARGE LILY FLOWER (MAKE 5) |             |
|--------------------------------------|-------------|
| Round                                | Colour      |
| Make 4 chain                         | Lime        |
| 1                                    | Lime        |
| 2                                    | Apricot     |
| 3                                    | Raspberry   |
| 4                                    | Grape       |
| 5                                    | Grape       |
| 6                                    | Candy Floss |
| 7                                    | Pale Rose   |
| 8                                    | Pale Rose   |
| 9                                    | Apricot     |
| 10                                   | Meadow      |
| 11                                   | Meadow      |
| 12                                   | Parchment   |
| 13                                   | Parchment   |