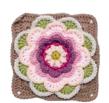

| BLOCK 5 - | LILY PONI | D FLOWER ( | MAKE 4)     |
|-----------|-----------|------------|-------------|
|           |           |            | T. TT TT T. |

| Round        | Colour    |
|--------------|-----------|
| Make 4 chain | Lime      |
| 1            | Lime      |
| 2            | Apricot   |
| 3            | Raspberry |
| 4            | Grape     |
| 5            | Pale Rose |

| 6  | Pale Rose   |
|----|-------------|
| 7  | Candy Floss |
| 8  | Candy Floss |
| 9  | Apricot     |
| 10 | Meadow      |
| 11 | Meadow      |
| 12 | Parchment   |
| 13 | Mocha       |
| 14 | Mocha       |
| 15 | Mocha       |
| 16 | Mocha       |