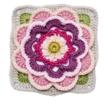

## Lily Pond Cherry Blossoms

New colourway designed by Jane Crowfoot

Crochet Along &

So many people loved the original Lily Pond Blanket that we asked Jane if she had any ideas for a new version. Inspired by the colours of Japanese Cherry Blossoms and the many hues of spring flowering Magnolias, Jane has come up with a new colour variation for the Lily Pond Blanket. This time the fresh tones of Special DK in raspberry, meadow, candy floss, apricot, grape and lime are combined with cool neutrals of mocha and parchment to create a distinctive vintage look.

| BLOCK 8 – LARGE LILY FLOWER (MAKE 5) |             |
|--------------------------------------|-------------|
| Round                                | Colour      |
| Make 4 chain                         | Lime        |
| 1                                    | Lime        |
| 2                                    | Apricot     |
| 3                                    | Raspberry   |
| 4                                    | Grape       |
| 5                                    | Grape       |
| 6                                    | Candy Floss |
| 7                                    | Pale Rose   |
| 8                                    | Pale Rose   |
| 9                                    | Apricot     |
| 10                                   | Meadow      |
| 11                                   | Meadow      |
| 12                                   | Parchment   |
| 13                                   | Parchment   |