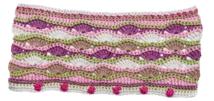

Crochet Along &

| BLOCK 4 – BOBBLES AND PIN WHEELS (MAKE 4) |                       |
|-------------------------------------------|-----------------------|
| Row                                       | Colour                |
| Make 58 chain                             | Parchment             |
| Foundation                                | Parchment             |
| 1                                         | Parchment & Raspberry |
| 2                                         | Meadow                |
| 3                                         | Grape                 |
| 4                                         | Mocha                 |
| 5                                         | Mocha                 |
| 6                                         | Pale Rose             |
| 7                                         | Parchment             |
| 8                                         | Meadow                |
| 9                                         | Mocha                 |
| 10                                        | Grape                 |
| 11                                        | Parchment             |
| 12                                        | Pale Rose             |
| 13                                        | Mocha                 |
| 14                                        | Meadow                |
| 15                                        | Parchment             |
| 16                                        | Grape                 |
| 17                                        | Pale Rose             |
| 18                                        | Raspberry             |
| 19                                        | Parchment             |
|                                           |                       |